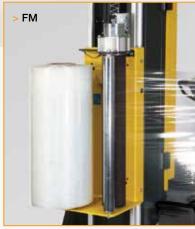

Rudder for easy motorized robot moving

Adjustable height tracing wheel

Rear forklift access

Reclining column for easy shipment and movement

Advanced & friendly control panel

Film carriage with clutch (mechanical or electromagnetic)

### **Optionals**

Gel batteries available as optional Photocell for black film or colored products Remote control

View of reclined column

- M Mechanical brake
- FM Electromagnetic brake
- LP Powered prestretch 240% (200% available as optional parts kit)