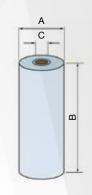

| > Film roll dimensions |       |
|------------------------|-------|
| A (mm)                 | 250   |
| B (mm)                 | 500   |
| C (mm)                 | 76    |
| Thickness (µm)         | 17/23 |