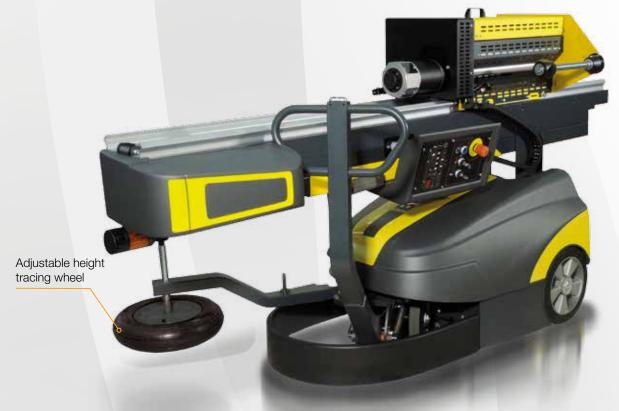

Rudder for easy motorized robot moving

Adjustable height tracing wheel

Rear forklift access

Reclining column for easy shipment and movement

Advanced & friendly control panel

Film carriage with clutch (mechanical or electromagnetic)