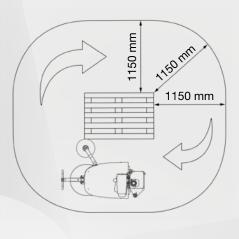

#### **Key Features**

For pallets of height up to 2100/2600 mm Needs only 1150 mm free space around the load to operate Safety bumper

Operation indicator light and beeper

2 x 12V lead acid battery with incorporated battery charger