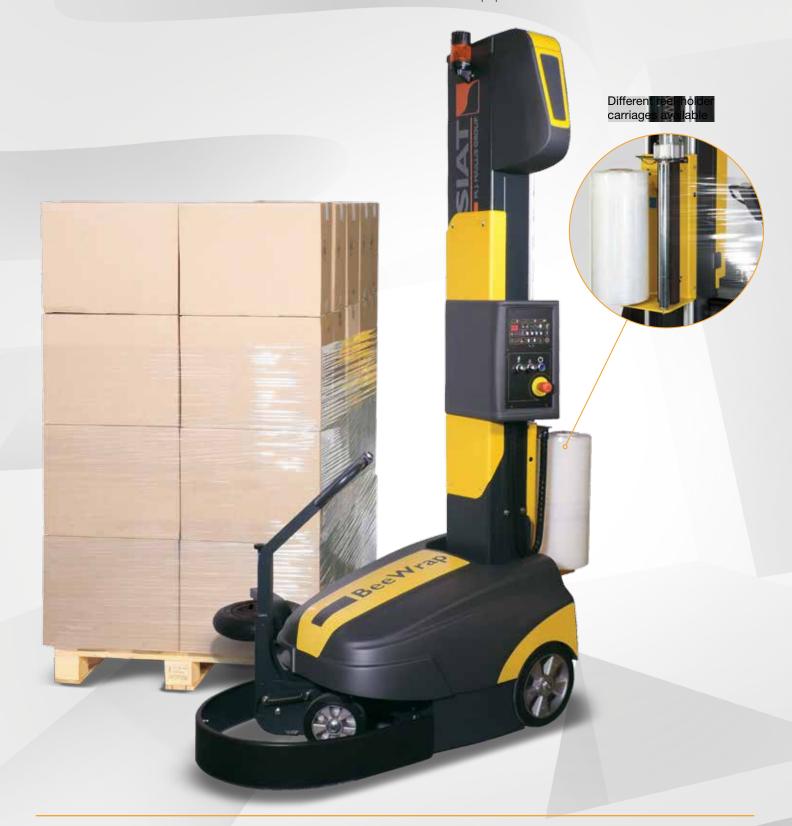

## BeeWrap is the Advanced Semi-Automatic Mobile Pallet Wrapper.

The BeeWrap model is the mobile wrapping machine for palletized loads suitable for every shape, dimension and weight using stretch film. Provided with a digital control panel that allows, in a very easy and functional way, the programs management and the wrapping parameters set-up.

#### **Key Features**

For pallets of height up to 2100/2600 mm Needs only 1150 mm free space around the load to operate Safety bumper

Operation indicator light and beeper

2 x 12V lead acid battery with incorporated battery charger

Rudder for easy motorized robot moving

Adjustable height tracing wheel

Rear forklift access

Reclining column for easy shipment and movement

Advanced & friendly control panel

Film carriage with clutch (mechanical or electromagnetic)

or powered prestrech (240%)

Pallet height photocell

Up to 300 pallets without recharging (\* See technical features list)