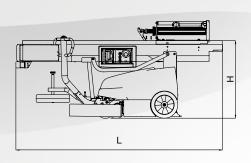

| > Machine dimensions | M/FM Carriages | LP Carriage |
|----------------------|----------------|-------------|
| L1 (mm)              | 1606           | 1687        |
| L2 (mm)              | 1444           | 1527        |
| W1 (mm)              | 1258           | 1258        |
| W2 (mm)              | 736            | 736         |
| H1 (mm)              | 2410/2910      | 2410/2910   |
| H2 (mm)              | 920            | 920         |
| H2 (mm)              | 920            | 920         |