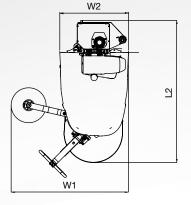

| > Machine dimensions | M/FM Carriages | LP Carriage |
|----------------------|----------------|-------------|
| L1 (mm)              | 1606           | 1687        |
| L2 (mm)              | 1444           | 1527        |
| W1 (mm)              | 1258           | 1258        |
| W2 (mm)              | 736            | 736         |
| H1 (mm)              | 2410/2910      | 2410/2910   |
| H2 (mm)              | 920            | 920         |
| H2 (mm)              | 920            | 920         |