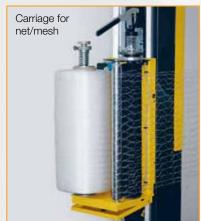

| > Sizes with reclined column | M/FM      | LP        |
|------------------------------|-----------|-----------|
| for temporary storage        | Carriages | Carriage  |
| L (mm)                       | 2310/2810 | 2310/2810 |
| W (mm)                       | 950       | 950       |
| H (mm)                       | 1150      | 1230      |