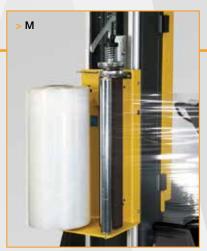

Rudder for easy motorized robot moving

Adjustable height tracing wheel

Rear forklift access

Reclining column for easy shipment and movement

Advanced & friendly control panel

Film carriage with clutch (mechanical or electromagnetic)

### **Optionals**

Gel batteries available as optional Photocell for black film or colored products Remote control

View of reclined column

- M Mechanical brake
- FM Electromagnetic brake
- LP Powered prestretch 240% (200% available as optional parts kit)