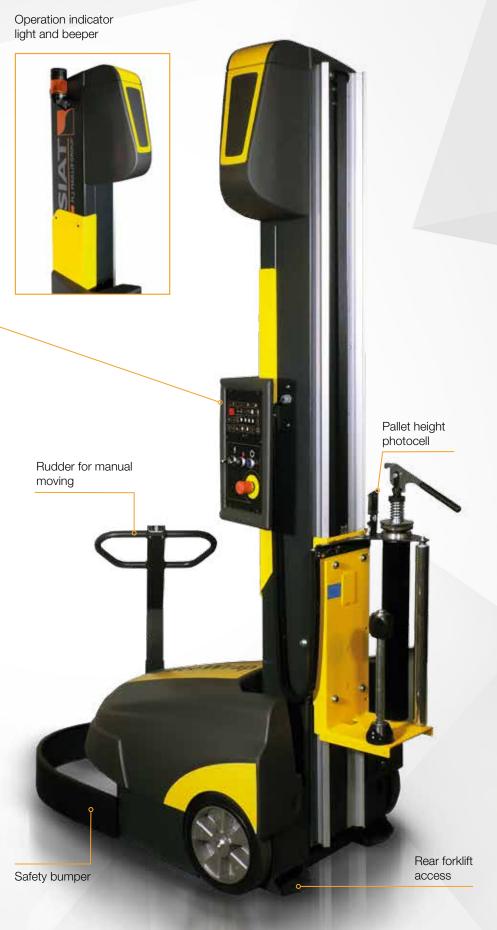

#### **Key Features**

For pallets of height up to 2100/2600 mm Needs only 1150 mm free space around the load to operate Safety bumper

Operation indicator light and beeper

2 x 12V lead acid battery with incorporated battery charger

Rudder for easy motorized robot moving

Adjustable height tracing wheel

Rear forklift access

Reclining column for easy shipment and movement

Advanced & friendly control panel

Film carriage with clutch (mechanical or electromagnetic)

or powered prestrech (240%)

Pallet height photocell

Up to 300 pallets without recharging (\* See technical features list)