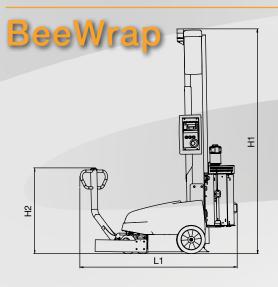

| > Machine dimensions | M/FM Carriages | LP Carriage |
|----------------------|----------------|-------------|
| L1 (mm)              | 1606           | 1687        |
| L2 (mm)              | 1444           | 1527        |
| W1 (mm)              | 1258           | 1258        |
| W2 (mm)              | 736            | 736         |
| H1 (mm)              | 2410/2910      | 2410/2910   |
| H2 (mm)              | 920            | 920         |
| H2 (mm)              | 920            | 920         |