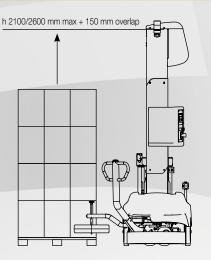

#### **Key Features**

For pallets of height up to 2100/2600 mm Needs only 1150 mm free space around the load to operate Safety bumper

Operation indicator light and beeper

2 x 12V lead acid battery with incorporated battery charger

| Min./Max<br>loading sizes | Min. | Max       |
|---------------------------|------|-----------|
| L (mm)                    | 500  | ***       |
| W (mm)                    | 400  | ***       |
| H (mm)                    | 600  | 2100/2600 |
| Weight ( <b>Kg</b> )      | 45** | ∞         |